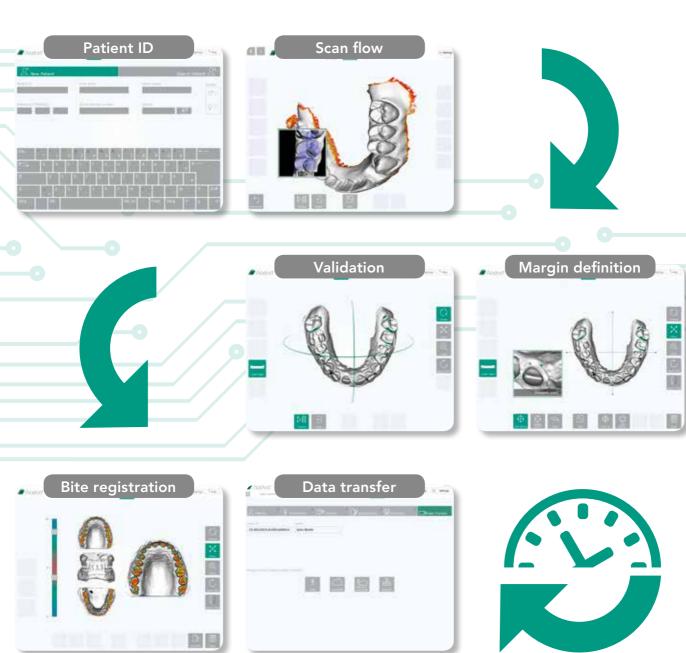

# The Aadva IOS ... **convenience** at the tip of your fingers

- It all starts with an impressively small and light hand piece that can reach even the most difficult areas.
  - Start & stop mode is activated with a simple gesture function, without complex buttons.
  - The hand piece is positioned on a **rotating cradle** with heating function for **anti-fog effect**.
- You can choose your preferred working position because the flexible
  arm and rotating screen allow you to modify the device according to
  your wishes. Everything is clearly visualized on a 19' touch screen
  where you can follow the entire scan flow, guided by a unique technology
  with real-time screen visualization. Interrupted scans are easily retaken
  at any time and at any previously scanned area.
- And since the scanner needs **no powder spray**, the entire process is clean and easy with more comfort for your patient

## Intuitive from beginning

A modern workflow that allows you to be **faster** and **more** efficient when planning, preparing and producing your prosthetics.