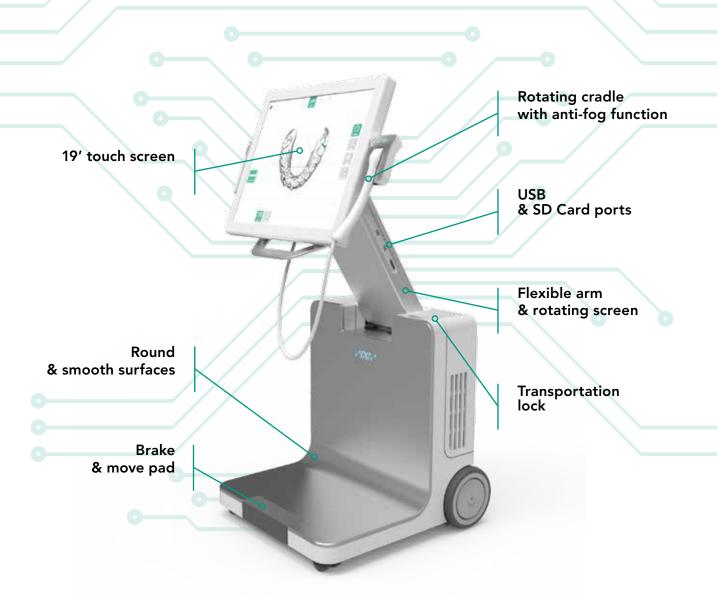

# The Aadva IOS ... **convenience** at the tip of your fingers

- It all starts with an impressively small and light hand piece that can reach even the most difficult areas.
  - Start & stop mode is activated with a simple gesture function, without complex buttons.
  - The hand piece is positioned on a **rotating cradle** with heating function for **anti-fog effect**.
- You can choose your preferred working position because the flexible
  arm and rotating screen allow you to modify the device according to
  your wishes. Everything is clearly visualized on a 19' touch screen
  where you can follow the entire scan flow, guided by a unique technology
  with real-time screen visualization. Interrupted scans are easily retaken
  at any time and at any previously scanned area.
- And since the scanner needs **no powder spray**, the entire process is clean and easy with more comfort for your patient