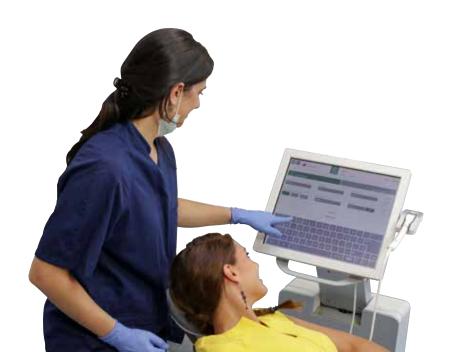

# The Aadva IOS ... **convenience** at the tip of your fingers

- It all starts with an impressively small and light hand piece that can reach even the most difficult areas.
  - Start & stop mode is activated with a simple gesture function, without complex buttons.
  - The hand piece is positioned on a **rotating cradle** with heating function for **anti-fog effect**.
- You can choose your preferred working position because the flexible
  arm and rotating screen allow you to modify the device according to
  your wishes. Everything is clearly visualized on a 19' touch screen
  where you can follow the entire scan flow, guided by a unique technology
  with real-time screen visualization. Interrupted scans are easily retaken
  at any time and at any previously scanned area.
- And since the scanner needs **no powder spray**, the entire process is clean and easy with more comfort for your patient