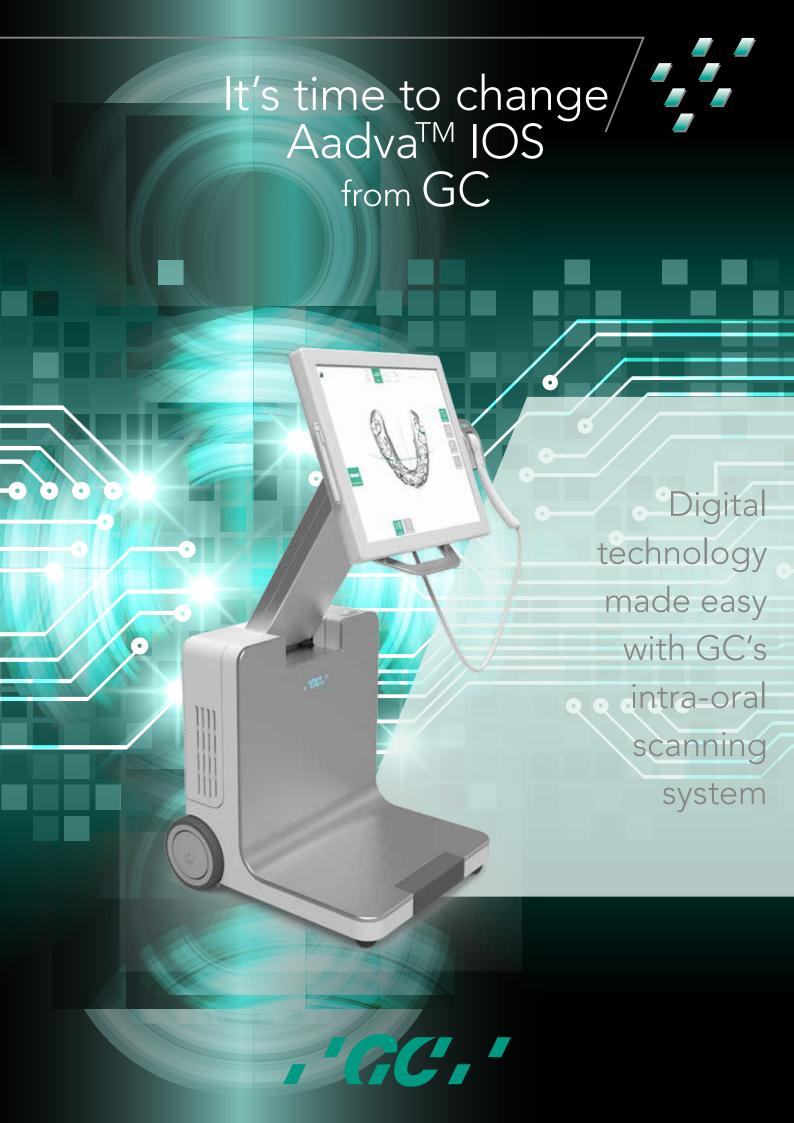

# The Aadva IOS ... **convenience** at the tip of your fingers

- It all starts with an impressively small and light hand piece that can reach even the most difficult areas.
  - Start & stop mode is activated with a simple gesture function, without complex buttons.
  - The hand piece is positioned on a **rotating cradle** with heating function for **anti-fog effect**.
- You can choose your preferred working position because the flexible
  arm and rotating screen allow you to modify the device according to
  your wishes. Everything is clearly visualized on a 19' touch screen
  where you can follow the entire scan flow, guided by a unique technology
  with real-time screen visualization. Interrupted scans are easily retaken
  at any time and at any previously scanned area.
- And since the scanner needs **no powder spray**, the entire process is clean and easy with more comfort for your patient

## Intuitive from beginning

A modern workflow that allows you to be **faster** and **more** efficient when planning, preparing and producing your prosthetics.